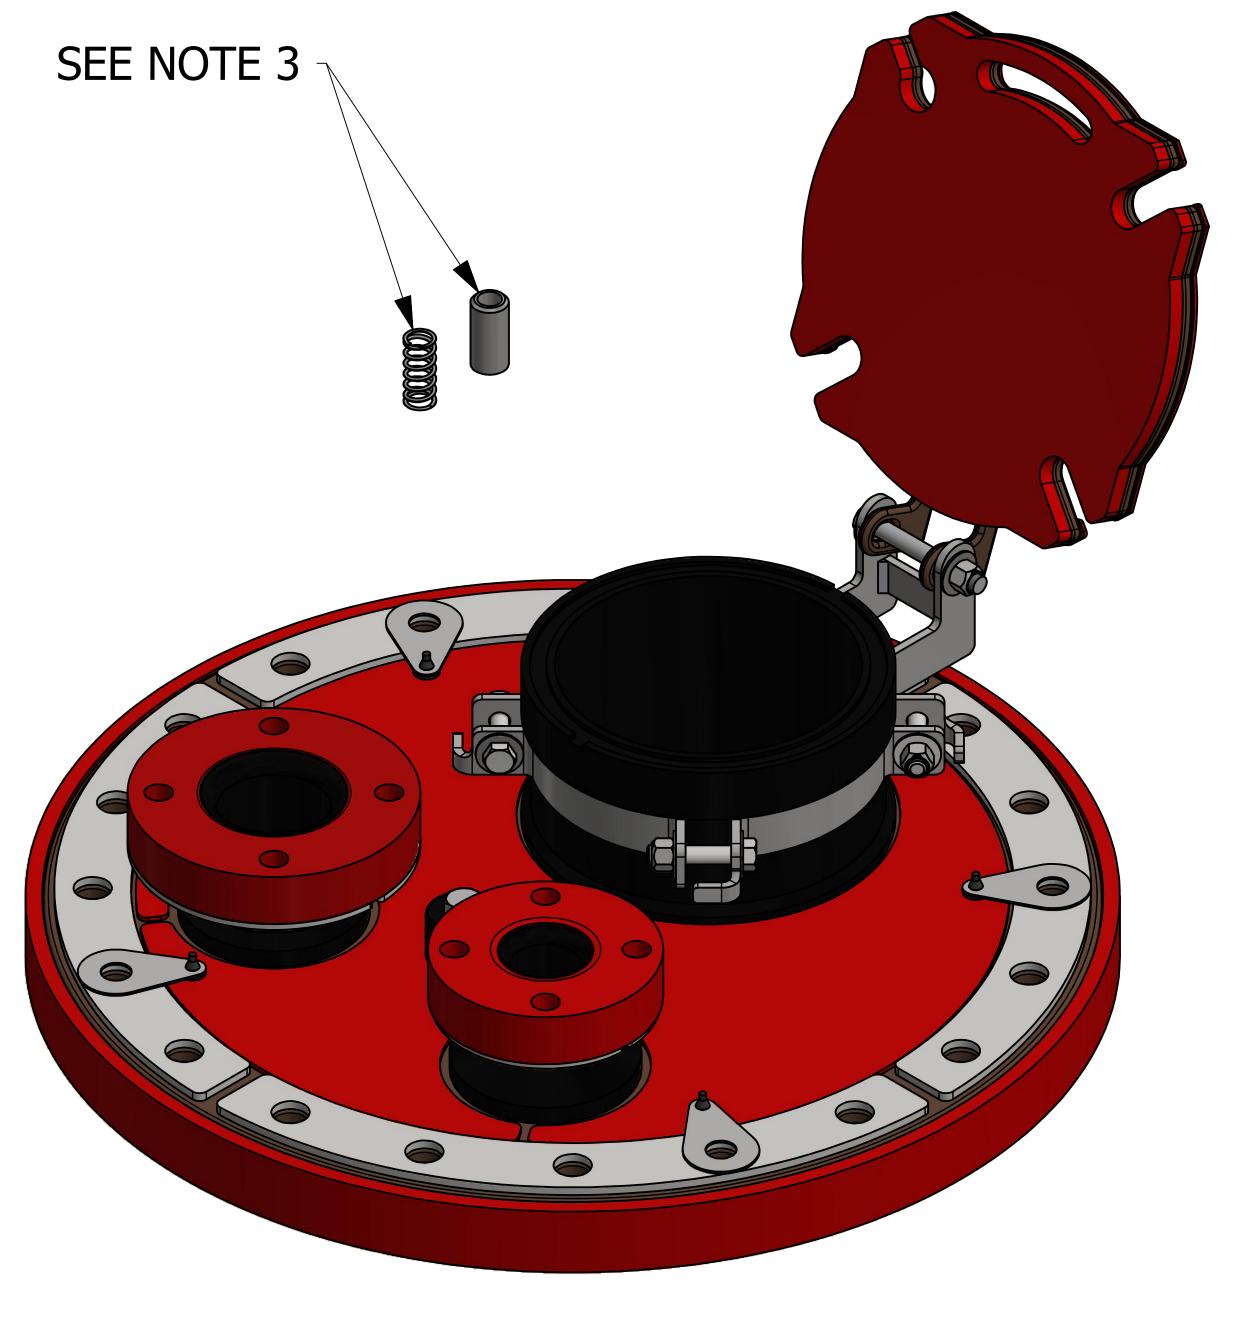

## NOTES:

- 1. APPROXIMATE WEIGHT IS 149 LBS.
- 2. CLOSED HEIGHT FROM BOTTOM OF THE PLATE TO TOP OF FILL NOZZLE BUSHING COVER IS 9 1/4".
- 3. SPRING AND SAFETY COLLAR TO BE INSTALLED ON EYEBOLT IN LOCATION MARKED "A".
- 4. EYEBOLTS AND FILL NOZZLE GASKET SOLD SEPARATELY.